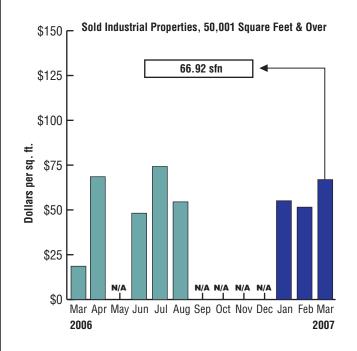

| les | Total Sold 58,089 | Av. Price      |
|-----|-------------------|----------------|
| I   | E0 000            | <b>*</b> // 02 |
| ı   | E0 000            | 444.00         |
|     | 30,007            | \$66.92        |
| I   | 58,089            | \$66.92        |
|     |                   |                |
| I   | 58,089            | \$66.92        |
|     | l<br>             |                |