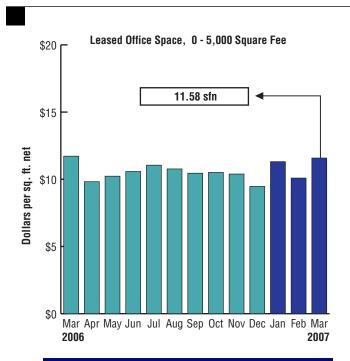

# **LEASED OFFICE SPACE**

| 0 - 5,000 SQ. FT.                                                        |                                |                                                                                   |                                                                                                |  |
|--------------------------------------------------------------------------|--------------------------------|-----------------------------------------------------------------------------------|------------------------------------------------------------------------------------------------|--|
| Area                                                                     | Leased                         | Total Leased                                                                      | Av. Price                                                                                      |  |
| Toront<br>C01<br>C07<br>C08<br>C13<br>C14<br>C15<br>W08<br>W10<br>Total: | 0                              | 5,000<br>3,475<br>2,000<br>1,670<br>800<br>5,371<br>855<br>2,040<br><b>21,211</b> | \$19.20<br>\$12.00<br>\$12.00<br>\$8.50<br>\$20.00<br>\$6.64<br>\$21.75<br>\$8.12<br>\$12.39   |  |
| East<br>E12<br>E13<br>E14<br>E15<br>E16<br>Total:                        | 2<br> <br> <br> <br> <br> <br> | 3,470<br>750<br>1,500<br>2,815<br>2,556                                           | \$8.73<br>\$9.70<br>\$9.00<br>\$10.00<br>\$10.75<br><b>\$9.62</b>                              |  |
| West W14 W15 W16 W17 W20 W21 W23 W24 Total:                              | <br>                           | 1,413<br>1,600<br>6,421<br>4,654<br>2,000<br>2,252<br>3,050<br>439<br>21,829      | \$10.95<br>\$13.50<br>\$10.07<br>\$9.60<br>\$12.00<br>\$18.00<br>\$12.45<br>\$21.73<br>\$11.84 |  |
| North<br>N07<br>N08<br>N10<br>N11<br>Total:                              | <br> <br> <br> <br> <br> <br>  | 1,500<br>1,977<br>4,305<br>5,531<br>1 <b>3,313</b>                                | \$20.00<br>\$10.50<br>\$9.31<br>\$11.21<br>\$11.48                                             |  |
| Grand<br>Total:                                                          | 41                             | 67,444                                                                            | \$11.58                                                                                        |  |