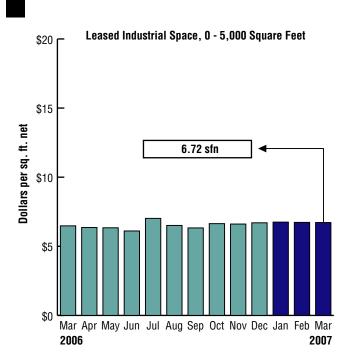

The price for leased industrial space traded with its usual narrow range in March, averaging \$5.72 sfn, which is down one percent from the \$5.79 recorded in March of 2006. Commercial space averaged \$15.03 sfn, up 43 per cent over the same time last year.

### **LEASED INDUSTRIAL SPACE**

| 0 - 5,000 SQ. FT.                                                               |                                     |                                                                                          |                                                                                                          |
|---------------------------------------------------------------------------------|-------------------------------------|------------------------------------------------------------------------------------------|----------------------------------------------------------------------------------------------------------|
| Area                                                                            | Leased                              | <b>Total Leased</b>                                                                      | Av. Price                                                                                                |
| Toront<br>C13<br>C15<br>E04<br>E07<br>E08<br>W04<br>W05<br>W06<br>W07<br>Total: |                                     | 5,203<br>4,800<br>2,600<br>3,432<br>6,201<br>2,325<br>11,661<br>2,556<br>3,000<br>41,778 | \$5.69<br>\$6.45<br>\$6.92<br>\$6.23<br>\$4.75<br>\$11.00<br>\$5.92<br>\$5.55<br>\$7.80<br><b>\$6.26</b> |
| East<br>Ell<br>El5<br>El7<br>Total:                                             | <br> <br> <br> <br>                 | 3,168<br>2,500<br>1,303<br><b>6,971</b>                                                  | \$6.00<br>\$3.50<br>\$5.50<br><b>\$5.01</b>                                                              |
| West<br>W12<br>W14<br>W17<br>W20<br>W21<br>Total:                               | 3<br>2<br>17<br>1<br>3<br><b>26</b> | 9,864<br>7,222<br>44,177<br>1,885<br>4,824<br><b>67,972</b>                              | \$5.70<br>\$8.46<br>\$6.93<br>\$7.50<br>\$6.56<br><b>\$6.91</b>                                          |
| North<br>N03<br>N07<br>N08<br>N10<br>Total:                                     | 2<br>2<br>7<br>4<br><b>15</b>       | 8,273<br>4,706<br>18,262<br>7,895<br><b>39,136</b>                                       | \$7.34<br>\$6.88<br>\$6.94<br>\$7.74<br><b>\$7.18</b>                                                    |
| Grand<br>Total:                                                                 | 59                                  | 155,857                                                                                  | \$6.72                                                                                                   |