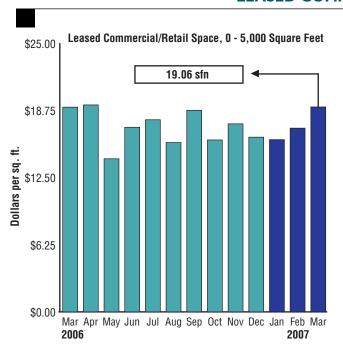

# LEASED COMMERCIAL/RETAIL SPACE

| 0 - 5,000 SQ. FT.                                         |                                         |                                                                                         |                                                                                                            |  |
|-----------------------------------------------------------|-----------------------------------------|-----------------------------------------------------------------------------------------|------------------------------------------------------------------------------------------------------------|--|
| Area                                                      | Leased                                  | <b>Total Leased</b>                                                                     | Av. Price                                                                                                  |  |
| Toront C01 C02 C07 C10 C14 C15 E03 E07 W02 Total:         | 2                                       | 3,000<br>1,700<br>2,000<br>1,000<br>1,500<br>1,200<br>5,040<br>1,125<br>2,100<br>18,665 | \$88.40<br>\$45.88<br>\$15.60<br>\$33.60<br>\$25.00<br>\$23.00<br>\$15.86<br>\$10.40<br>\$31.00<br>\$33.74 |  |
| East<br>E12<br>E15<br>E16<br>E17<br>Total:                | <br>  2<br>  3<br>  7                   | 3,264<br>1,653<br>3,910<br>3,706<br>1 <b>2,533</b>                                      | \$6.00<br>\$21.40<br>\$8.38<br>\$11.93<br>\$10.53                                                          |  |
| West<br>W12<br>W16<br>W22<br>W23<br>Total:                | <br> <br> <br> <br> <br>                | 681<br>2,468<br>1,056<br>2,500<br><b>6,705</b>                                          | \$11.50<br>\$6.50<br>\$20.00<br>\$9.15<br>\$10.12                                                          |  |
| North<br>N03<br>N04<br>N05<br>N07<br>N08<br>N11<br>Total: | <br> <br> <br> <br> <br> <br> <br> <br> | 1,566<br>1,700<br>4,100<br>2,500<br>7,881<br>2,122<br>1 <b>9,869</b>                    | \$13.79<br>\$14.82<br>\$7.50<br>\$8.00<br>\$15.60<br>\$24.03<br>\$13.66                                    |  |
| Grand<br>Total:                                           | 36                                      | 57,772                                                                                  | \$19.06                                                                                                    |  |