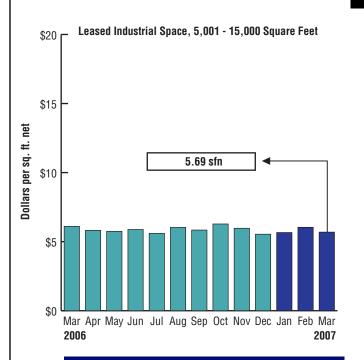

| 5,001 - 15,000 SQ. FT. |        |                     |           |
|------------------------|--------|---------------------|-----------|
| Area                   | Leased | <b>Total Leased</b> | Av. Price |
| Toront                 | :0     |                     |           |
| CII                    | 1      | 5,610               | \$6.50    |
| CI5                    | 1      | 9,600               | \$6.45    |
| E04                    | 1      | 10,000              | \$5.05    |
| W05                    | 1      | 11,345              | \$4.50    |
| W06                    | 1      | 6,000               | \$6.25    |
| W07                    | 2      | 16,981              | \$5.34    |
| WI0                    | I      | 9,314               | \$4.75    |
| Total:                 | 8      | 68,850              | \$5.41    |
| East                   |        |                     |           |
| EI6                    | 1      | 11,495              | \$6.25    |
| Total:                 | I      | 11,495              | \$6.25    |
| West                   |        |                     |           |
| WI7                    | 8      | 83,793              | \$5.56    |
| W20                    | Ì      | 6.500               | \$5.25    |
| W2I                    | I      | 12,500              | \$6.00    |
| W23                    | I      | 11,450              | \$5.00    |
| W24                    | I      | 9,699               | \$6.25    |
| W25                    | 2      | 21,968              | \$6.46    |
| Total:                 | 14     | 145,910             | \$5.72    |
| North                  |        |                     |           |
| N03                    | I      | 7,800               | \$5.50    |
| N08                    | 5      | 49,965              | \$5.64    |
| NI0                    | 1      | 8,127               | \$7.00    |
| Total:                 | 7      | 65,892              | \$5.79    |
| Grand                  |        |                     |           |
| Total:                 | 30     | 292,147             | \$5.69    |