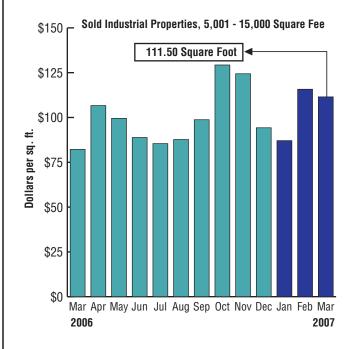

| 5,001 - 15,000 SQ. FT. |       |                    |                       |  |
|------------------------|-------|--------------------|-----------------------|--|
| Area                   | Sales | Total Sold         | Av. Price             |  |
| Toronto                | )     |                    |                       |  |
| E07                    | ı     | 7, <del>4</del> 22 | \$101.72              |  |
| Total:                 | I     | 7,422              | \$101.72              |  |
| North                  |       |                    |                       |  |
| NI2                    | ı     | 10,700             | \$15 <del>4</del> .21 |  |
| NI8                    | ı     | 7,000              | \$56.57               |  |
| Total:                 | 2     | 17,700             | \$115.59              |  |
| Grand                  |       |                    |                       |  |
| Total:                 | 3     | 25,122             | \$111.50              |  |