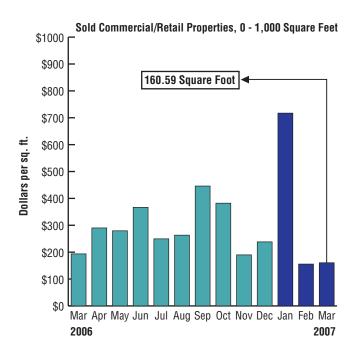

# **SOLD COMMERCIAL/RETAIL PROPERTIES**

|         | 0     | - 1,000 SQ. FT. |           |
|---------|-------|-----------------|-----------|
| Area    | Sales | Total Sold      | Av. Price |
| Toronto | 0     |                 |           |
| C01     | 1     | <del>4</del> 25 | \$305.88  |
| C02     | I     | 900             | \$263.89  |
| C04     | 1     | 600             | \$375.00  |
| C08     | 1     | 1,000           | \$70.00   |
| CI4     | 1     | 815             | \$55.21   |
| E07     | 1     | 844             | \$141.00  |
| W05     | 1     | 875             | \$257.14  |
| W07     | 1     | 1,000           | \$175.00  |
| Total:  | 8     | 6,459           | \$189.89  |
| East    |       |                 |           |
| EI3     | 1     | 811             | \$73.98   |
| Total:  | I     | 811             | \$73.98   |
| West    |       |                 |           |
| WI9     | 1     | 600             | \$76.67   |
| Total:  | I     | 600             | \$76.67   |
| North   |       |                 |           |
| N02     | ı     | 178             | \$219.10  |
| N03     | 2     | 468             | \$170.94  |
| NI0     | 1     | 290             | \$58.62   |
| NII     | 1     | 600             | \$70.00   |
| Total:  | 5     | 1,536           | \$115.89  |
| Grand   |       |                 |           |
| Total:  | 15    | 9,406           | \$160.59  |