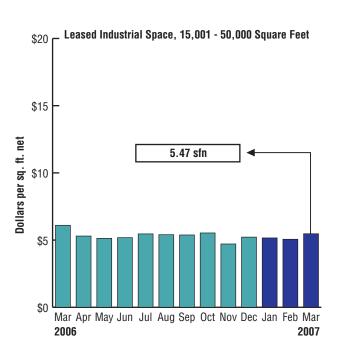

The price for leased industrial space traded with its usual narrow range in March, averaging \$5.72 sfn, which is down one percent from the \$5.79 recorded in March of 2006. Commercial space averaged \$15.03 sfn, up 43 per cent over the same time last year.

### **LEASED INDUSTRIAL SPACE**

| 15,001 - 50,000 SQ. FT. |        |                     |           |
|-------------------------|--------|---------------------|-----------|
| Area                    | Leased | <b>Total Leased</b> | Av. Price |
| Toront                  | 0      |                     |           |
| E04                     | 2      | 57,214              | \$3.78    |
| W02                     | ı      | 17,757              | \$3.75    |
| W04                     | I      | 20,460              | \$4.10    |
| W05                     | I      | 37,940              | \$4.00    |
| W06                     | 2      | 64,770              | \$5.92    |
| Total:                  | 7      | 198,141             | \$4.55    |
| West                    |        |                     |           |
| WI7                     | 6      | 201,161             | \$6.15    |
| W24                     | ĺ      | 46,080              | \$5.95    |
| W25                     | I      | 20,138              | \$6.25    |
| W27                     | I      | 28,300              | \$5.00    |
| Total:                  | 9      | 295,679             | \$6.02    |
| North                   |        |                     |           |
| N07                     | ı      | 21,950              | \$6.25    |
| N08                     | 3      | 84,655              | \$5.37    |
| NI0                     | ĺ      | 24,602              | \$6.00    |
| Total:                  | 5      | 131,207             | \$5.63    |
| Grand                   |        |                     |           |
| Total:                  | 21     | 625,027             | \$5.47    |