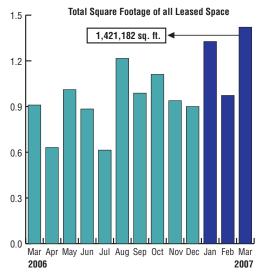

# Leased Space Up 56 Per Cent Over Last March

Wednesday, April 11, 2007 — TREB Members reported 1,421,182 square feet of leased space through the TorontoMLS system in March, a 56 per cent increase over the 910,530 recorded during March 2006, and a 46 per cent increase over February, Commercial Council Chair Ron Ridsdill announced today. "Although the commercial market fluctuates broadly from month to month," Mr. Ridsdill noted."...it is certainly encouraging to see the spring period begin with a flurry of leasing activity."