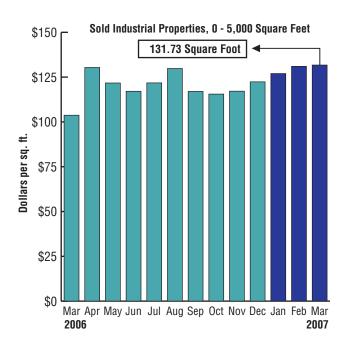

# **SOLD INDUSTRIAL PROPERTIES**

| 0 - 5,000 SQ. FT. |       |            |           |
|-------------------|-------|------------|-----------|
| Area              | Sales | Total Sold | Av. Price |
| Toronto           | )     |            |           |
| E04               | I     | 1,873      | \$111.05  |
| E07               | 7     | 10,908     | \$117.92  |
| W05               | 2     | 4,574      | \$127.44  |
| W06               | I     | 5,000      | \$141.80  |
| W09               | I     | 5,000      | \$129.00  |
| WI0               | 4     | 10,283     | \$127.49  |
| Total:            | 16    | 37,638     | \$126.00  |
| West              |       |            |           |
| WI7               | 3     | 6,987      | \$159.13  |
| W23               | I     | 2,700      | \$83.33   |
| Total:            | 4     | 9,687      | \$138.00  |
| North             |       |            |           |
| N03               | 4     | 10,697     | \$149.56  |
| N08               | 4     | 11,102     | \$124.12  |
| NI0               | ı     | 1,338      | \$168.16  |
| Total:            | 9     | 23,137     | \$138.43  |
| Grand             |       |            |           |
| Total:            | 29    | 70,462     | \$131.73  |