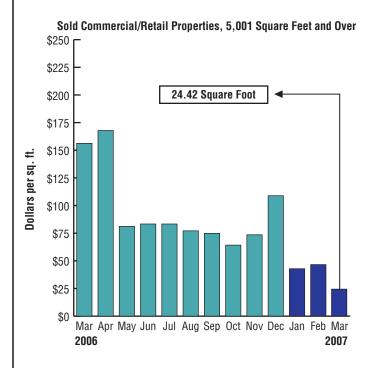

| 5,001 SQ. FT. AND OVER |       |            |           |  |
|------------------------|-------|------------|-----------|--|
| Area                   | Sales | Total Sold | Av. Price |  |
| Toronto                |       |            |           |  |
| EI0                    | 1     | 40,000     | \$24.73   |  |
| Total:                 | I     | 40,000     | \$24.73   |  |
| East                   |       |            |           |  |
| E20                    | 1     | 6,000      | \$68.33   |  |
| Total:                 | I     | 6,000      | \$68.33   |  |
| North                  |       |            |           |  |
| NI2                    | 1     | 32,670     | \$15.98   |  |
| Total:                 | I     | 32,670     | \$15.98   |  |
| Grand                  |       |            |           |  |
| Total:                 | 3     | 78,670     | \$24.42   |  |