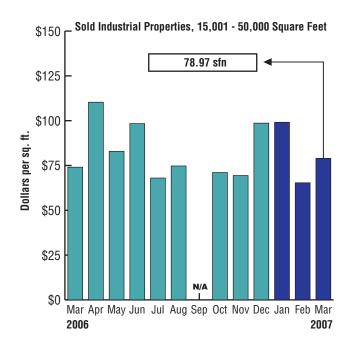

# **SOLD INDUSTRIAL PROPERTIES**

| 15,001 - 50,000 SQ. FT. |       |            |           |
|-------------------------|-------|------------|-----------|
| Area                    | Sales | Total Sold | Av. Price |
| Toront                  | D     |            |           |
| E03                     | 1     | 21,564     | \$70.26   |
| W09                     | 1     | 20,100     | \$88.31   |
| Total:                  | 2     | 41,664     | \$78.97   |
| Grand                   |       |            |           |
| Total:                  | 2     | 41,664     | \$78.97   |