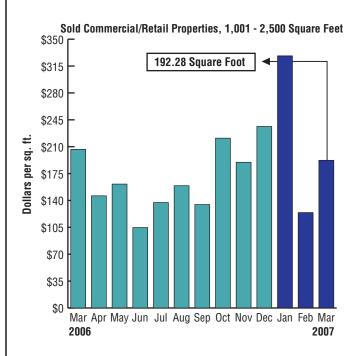

| 1,001 - 2,500 SQ. FT. |       |            | :         |
|-----------------------|-------|------------|-----------|
| Area                  | Sales | Total Sold | Av. Price |
| Toronto               | )     |            |           |
| E06                   |       | 2,000      | \$118.00  |
| W05                   | ı     | 1,725      | \$162.32  |
| Total:                | 2     | 3,725      | \$138.52  |
| East                  |       |            |           |
| EI4                   | I     | 1,850      | \$198.38  |
| Total:                | I     | 1,850      | \$198.38  |
| West                  |       |            |           |
| WI7                   |       | 1,600      | \$138.75  |
| Total:                | ı     | 1,600      | \$138.75  |
| North                 |       |            |           |
| N03                   | I     | 1,724      | \$151.97  |
| N08                   | I     | 1,650      | \$200.00  |
| NII                   | 2     | 2,320      | \$335.13  |
| Total:                | 4     | 5,694      | \$240.52  |
| Grand                 |       |            |           |
| Total:                | 8     | 12,869     | \$192.28  |