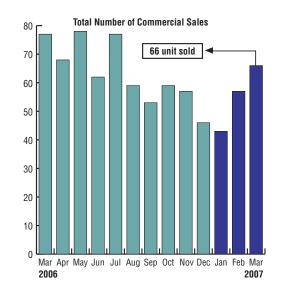

#### **Sales Market Highlights**

TREB Members reported 66 IC&I properties in March. Of this total, 35 were industrial properties of all size categories, which averaged \$98.60 per square foot. This is almost identical to the \$99.59 per square foot. ◆