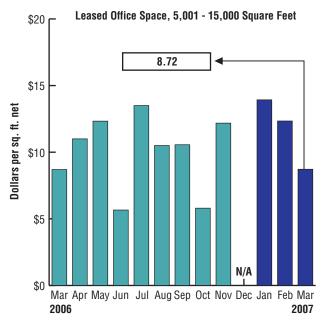

|                | 5,00   | l - 15,000 SQ. F    | T.        |
|----------------|--------|---------------------|-----------|
| Area           | Leased | Total Leased        | Av. Price |
| Toronto<br>WI0 | 0<br>  | 6,161               | \$4.75    |
| Total:         | i      | 6,161               | \$4.75    |
| West           |        |                     |           |
| WI6            | 3      | 27,064              | \$8.83    |
| Total:         | 3      | 27,064              | \$8.83    |
| North          |        |                     |           |
| N03            | I      | 5,610               | \$8.00    |
| N08            | I      | 6,720               | \$12.50   |
| Total:         | 2      | 12,330              | \$10.45   |
| Grand          |        |                     |           |
| Total:         | 6      | 45,555              | \$8.72    |
|                | 15,00  | )I - 50,000 SQ. I   | FT.       |
| Area           | Leased | Total Leased        | Av. Price |
| WI7            | 2      | 81,378              | \$6.80    |
| Total:         | 2      | 81,378              | \$6.80    |
| Grand          |        |                     |           |
| Total:         | 2      | 81,378              | \$6.80    |
|                | 50,001 | AND OVER SQ.        | FT.       |
|                |        |                     |           |
| Area           | Leased | <b>Total Leased</b> | Av. Price |