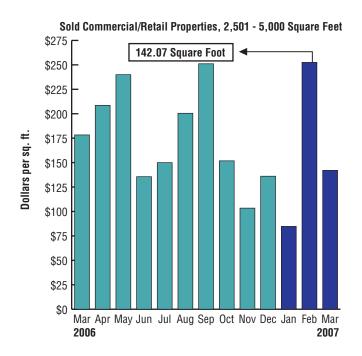

### **SOLD COMMERCIAL/RETAIL PROPERTIES**

| 2,501 - 5,000 SQ. FT. |       |            |           |
|-----------------------|-------|------------|-----------|
| Area                  | Sales | Total Sold | Av. Price |
| Toronto               | )     |            |           |
| C03                   | 1     | 3,700      | \$173.38  |
| E04                   | 1     | 5,000      | \$153.00  |
| W02                   | 1     | 2,700      | \$204.44  |
| W06                   | 1     | 2,907      | \$158.24  |
| Total:                | 4     | 14,307     | \$169.04  |
| West                  |       |            |           |
| W23                   | 1     | 3,100      | \$17.58   |
| Total:                | I     | 3,100      | \$17.58   |
| Grand                 |       |            |           |
| Total:                | 5     | 17,407     | \$142.07  |