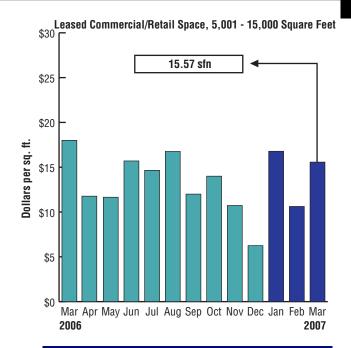

| 5,001 - 15,000 SQ. FT. |        |              |           |  |
|------------------------|--------|--------------|-----------|--|
| Area                   | Leased | Total Leased | Av. Price |  |
| Central                |        |              |           |  |
| C01                    |        | 6,300        | \$17.14   |  |
| W08                    |        | 5,345        | \$11.67   |  |
| Total:                 | 2      | 11,645       | \$14.63   |  |
| North                  |        |              |           |  |
| N08                    | 2      | 10,855       | \$16.58   |  |
| Total:                 | 2      | 10,855       | \$16.58   |  |
| Grand                  |        |              |           |  |
| Total:                 | 4      | 22,500       | \$15.57   |  |